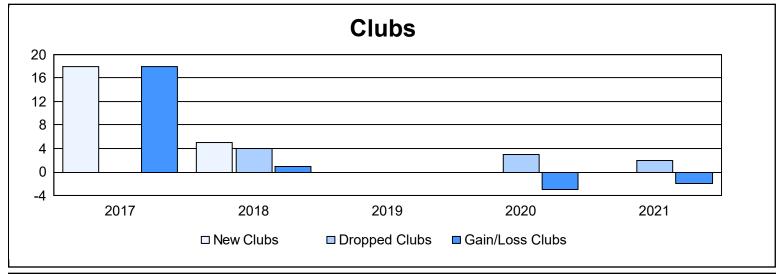

District 380 As of June 2021 Cumulative

| Year      | New<br>Clubs | Dropped<br>Clubs | Gain/<br>Loss<br>Clubs | New<br>Members | Charter<br>Members | Reinstate<br>Members | Transfer<br>Members | Total<br>Member<br>Added | Total<br>Members<br>Dropped | Gain/<br>Loss<br>Members |
|-----------|--------------|------------------|------------------------|----------------|--------------------|----------------------|---------------------|--------------------------|-----------------------------|--------------------------|
| 2016-2017 | 18           | 0                | 18                     | 672            | 562                | 43                   | 23                  | 1,300                    | 754                         | 546                      |
| 2017-2018 | 5            | 4                | 1                      | 510            | 377                | 208                  | 35                  | 1,130                    | 2,038                       | -908                     |
| 2018-2019 | 0            | 0                | 0                      | 192            | 70                 | 63                   | 52                  | 377                      | 919                         | -542                     |
| 2019-2020 | 0            | 3                | -3                     | 0              | 106                | 65                   | 63                  | 234                      | 694                         | -460                     |
| 2020-2021 | 0            | 2                | -2                     | 467            | 58                 | 29                   | 135                 | 689                      | 621                         | 68                       |
| Average   | 5            | 2                | 3                      | 368            | 235                | 82                   | 62                  | 746                      | 1,005                       | -259                     |